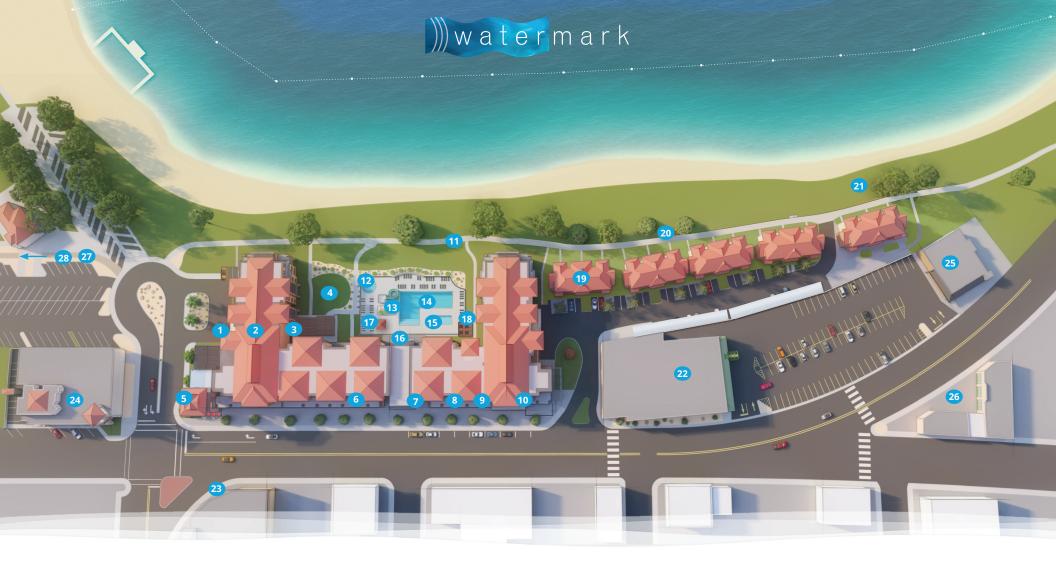

## **RESORT MAP**

- 1 Resort Entrance
- 2 Lobby
- 3 15 Park Bistro
- 4 Reception Lawn
- 5 Boston Pizza
- 6 Conference Centre
- 7 Levia Wellness Spa
- 8 Fitness Centre

- 9 Roberto's Gelato
- **10** North Basin Brewing Co.
- 11 Pedestrian Boardwalk
- **12** Adult Hot Tub (Seasonal)
- **13** Waterslide (Seasonal)
- **14** Pool (Seasonal)
- 15 Hot Tub
- 16 Steam/Change Rooms

- 17 Pool Bar (Seasonal)
- 18 Communal BBQ
- **19** Beachfront Townhomes
- 20 Umbrella Tree
- 21 Beach Ceremony
- 22 Nesters Market
- 23 Shoppers Drug Mart
- 24 Owl Pub

- **25** BC Liquor Store
- **26** Fête Event Rentals
- 27 Desert Sunrise Marina
- 28 Dog Beach